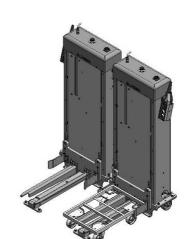

## Electric lifter HES-T

Tandem – Twin lifter stationary / mobile

Suitable for Bloksma trolley BOF + BOZ (see chapter TROLLEYS)

Designed for ergonomic working at assembly work stations and machines

Various load capacities available

Standard control element Hand lever on device (Options see Overview CONTROL ELEMENTS)

Options: automatic height adjustment, trolley load control etc.

Item no. 147827

| Item no. | Load capacity per lifter | Size of trolley mm     | Adaption of trolley / control element                  | Working height above floor level (GOK) |
|----------|--------------------------|------------------------|--------------------------------------------------------|----------------------------------------|
| 201171   | 200 kg<br>each side      | 600 x 400<br>630 x 430 | crossside BOF + BOZ stationary<br>hand level on device | 920 mm                                 |
| 147827   | 200 kg<br>each side      | 600 x 400<br>630 x 430 | lengthside BOF + BOZ stationary hand level on device   | 920 mm                                 |