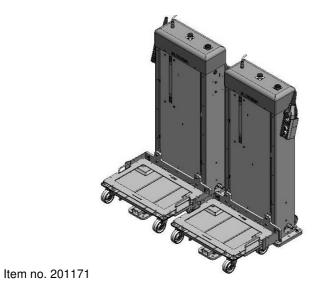

## Electric lifter HES-T

Tandem – Twin lifter stationary / mobile

Suitable for Bloksma trolley BOF + BOZ (see chapter TROLLEYS)

Designed for ergonomic working at assembly work stations and machines

Various load capacities available

Standard control element Hand lever on device (Options see Overview CONTROL ELEMENTS)

Options: automatic height adjustment, trolley load control etc.

Item no. 147827

| Item no. | Load capacity per lifter | Size of trolley mm     | Adaption of trolley / control element                  | Working height above floor level (GOK) |
|----------|--------------------------|------------------------|--------------------------------------------------------|----------------------------------------|
| 201171   | 200 kg<br>each side      | 600 x 400<br>630 x 430 | crossside BOF + BOZ stationary<br>hand level on device | 920 mm                                 |
| 147827   | 200 kg<br>each side      | 600 x 400<br>630 x 430 | lengthside BOF + BOZ stationary hand level on device   | 920 mm                                 |